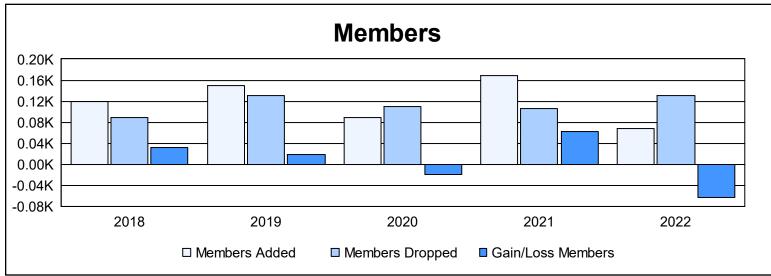

District 119 As of June 2022 Cumulative

| Year      | New<br>Clubs | Dropped<br>Clubs | Gain/<br>Loss<br>Clubs | New<br>Members | Charter<br>Members | Reinstate<br>Members | Transfer<br>Members | Total<br>Member<br>Added | Total<br>Members<br>Dropped | Gain/<br>Loss<br>Members |
|-----------|--------------|------------------|------------------------|----------------|--------------------|----------------------|---------------------|--------------------------|-----------------------------|--------------------------|
| 2017-2018 | 1            | 2                | -1                     | 92             | 25                 | 3                    | 0                   | 120                      | 88                          | 32                       |
| 2018-2019 | 3            | 1                | 2                      | 66             | 73                 | 9                    | 1                   | 149                      | 131                         | 18                       |
| 2019-2020 | 1            | 2                | -1                     | 61             | 21                 | 3                    | 4                   | 89                       | 109                         | -20                      |
| 2020-2021 | 3            | 0                | 3                      | 88             | 63                 | 0                    | 17                  | 168                      | 106                         | 62                       |
| 2021-2022 | 0            | 3                | -3                     | 62             | 0                  | 2                    | 3                   | 67                       | 130                         | -63                      |
| Average   | 2            | 2                | 0                      | 74             | 36                 | 3                    | 5                   | 119                      | 113                         | 6                        |