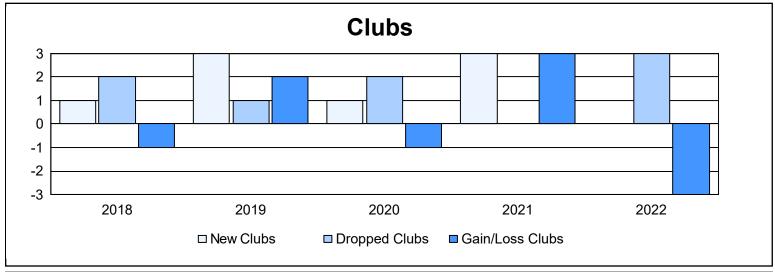

District 119 As of June 2022 Cumulative

| Year      | New<br>Clubs | Dropped<br>Clubs | Gain/<br>Loss<br>Clubs | New<br>Members | Charter<br>Members | Reinstate<br>Members | Transfer<br>Members | Total<br>Member<br>Added | Total<br>Members<br>Dropped | Gain/<br>Loss<br>Members |
|-----------|--------------|------------------|------------------------|----------------|--------------------|----------------------|---------------------|--------------------------|-----------------------------|--------------------------|
| 2017-2018 | 1            | 2                | -1                     | 92             | 25                 | 3                    | 0                   | 120                      | 88                          | 32                       |
| 2018-2019 | 3            | 1                | 2                      | 66             | 73                 | 9                    | 1                   | 149                      | 131                         | 18                       |
| 2019-2020 | 1            | 2                | -1                     | 61             | 21                 | 3                    | 4                   | 89                       | 109                         | -20                      |
| 2020-2021 | 3            | 0                | 3                      | 88             | 63                 | 0                    | 17                  | 168                      | 106                         | 62                       |
| 2021-2022 | 0            | 3                | -3                     | 62             | 0                  | 2                    | 3                   | 67                       | 130                         | -63                      |
| Average   | 2            | 2                | 0                      | 74             | 36                 | 3                    | 5                   | 119                      | 113                         | 6                        |